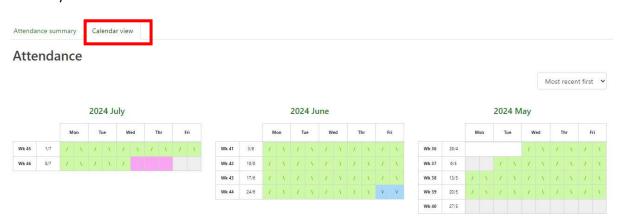

# **Calendar view tab:**

Daily attendance marks

NB. Please be aware that there is a process in place for following up any N codes or missing register marks that may temporarily result in an unauthorised absence being recorded.