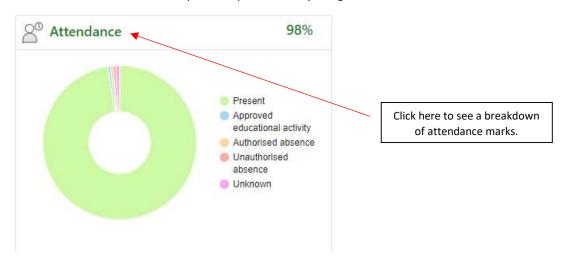

# **Attendance**

An overview of attendance up to the previous day; target attendance is 96%.

Authorised and unauthorised absences are broken down as per the national attendance coding structure. Further information about the coding structure can be found in the Attendance Policy on the Policies and Documents page of the website under the Information tab.