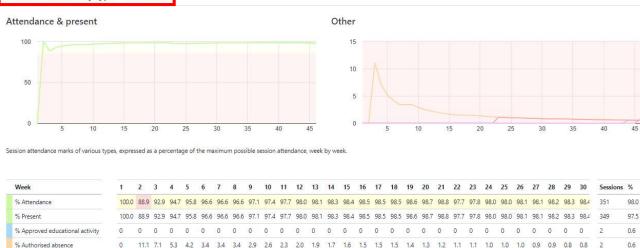

0

0.8

Session attendance by type - weekly Other Attendance & present 100 40 20 50 Session attendance marks of various types, expressed as a percentage of the maximum possible session attendance, week by week 7 8 9 12 17 18 10 11 13 14 15 16 19 21 22 23 24 25 26 27 20 28 % Attendance 100.0 80.0 100.0 100.0 100.0 100.0 0 0 100.0 100.0 100.0 100.0 100.0 100.0 100.0 100.0 0 100.0 100.0 100.0 100.0 80.0 100.0 100.0 0 100.0 100.0 100.0 10 % Present 100.0 80.0 100.0 100.0 100.0 100.0 0 0 100.0 100.0 100.0 100.0 100.0 100.0 100.0 100.0 0 % Approved educational activity % Authorised absence 0 0 0 0 0 0 0 0 0

0

0 0

20.0 0

0 0 0 0 0 0 0 0

0 0

0 0