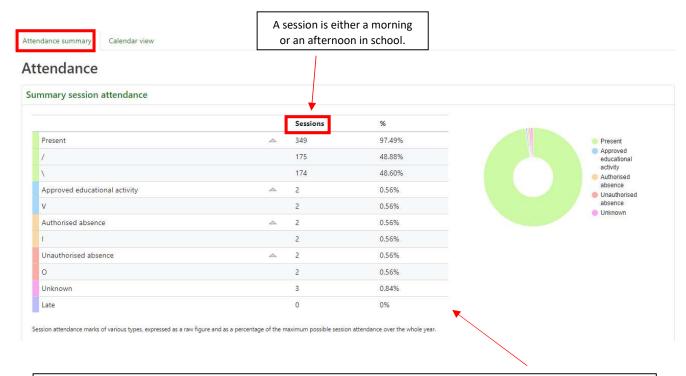

# Attendance summary tab:

- Attendance summary by session each session is half a day.
- Session attendance by type cumulatively and weekly.
- Daily attendance % by type heat map.
- Lesson attendance by subject.

Authorised and unauthorised absences are broken down as per the national attendance coding structure. Further information about the coding structure can be found in the Attendance Policy on the Policies and Documents page of the website under the Information tab.

### Session attendance by type - cumulative

% Unauthorised absence

% Unauthorised absence

% Unknown

% Late

% Late

0.6

8.0