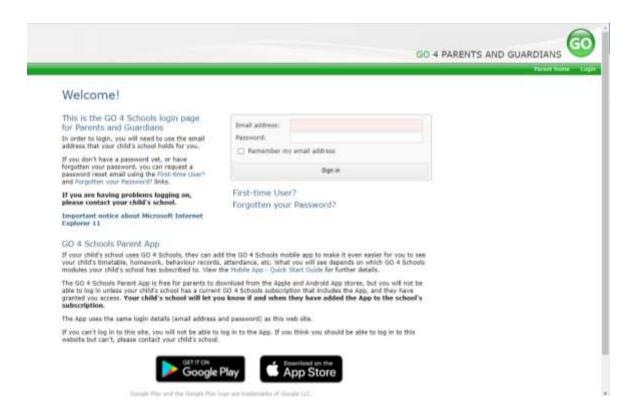

# Logging in for the first time

Browse to <a href="https://www.go4schools.com/">https://www.go4schools.com/</a> and from the Login menu choose Parents login:

On the login page, click the link **First-time User?** which will open up a popup screen. Put your email address in the **Email address:** field (make sure that this is the email address that we have registered for you on our student database), and click **New password:** 

# First-time User?

| If you hav  | ven't logged  | on to GO    | 4 Parents | and    | Guardians   | before,  | type y  | our  | email | address | and  |
|-------------|---------------|-------------|-----------|--------|-------------|----------|---------|------|-------|---------|------|
| click the ' | "new passwo   | ord" button | . (Please | note   | that you r  | need to  | provide | e an | email | address | that |
| has been    | registered in | n GO by th  | e school( | s) tha | at vour chi | ld/child | ren att | end. | )     |         |      |

#### Logging in again

From now on, you can log in by entering your email address and password in the login fields on the **Parents login** page.