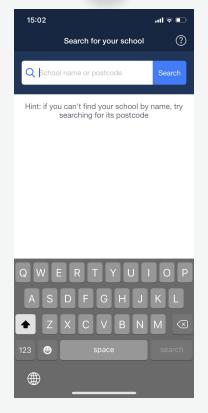

#### **Getting started - PIN**

1

Open the app and search for your school.

2

Choose 'I **do not** have an account yet / Log in with PIN or Parent Code'.

3

Enter the PIN you received from school (not the Parent Code).