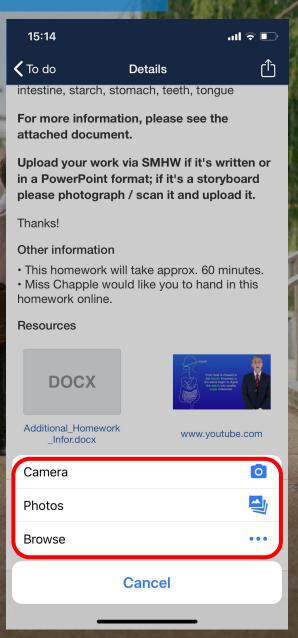

## A Student's Guide to the Satchel One App













- This homework will take approx. 60 minutes.
- · Miss Chapple would like you to hand in this homework online.

#### Resources



www.youtube.com



ull 🗢 🔲

www.youtube.com



www.youtube.com



www.youtube.com



www.youtube.com



www.youtube.com

Send

Message



#### Submitting work online via the app













#### Parent / guardian access

Parents / guardians can use the app too

They can view your To-do List and task info any time

Allows parents / guardians to offer support and guidance

Demonstrate your independent study skills - they will love it!



#### **School Calendar**



Can't access your app?

Don't worry - we have a backup plan

Go to www.teamsatchel.com and search for your school

See every piece of homework and use the filters to find what you need!

## Settings







Behaviour points and badges



#### Downloading the app





Please download the Satchel One app to receive push notifications and manage your homework on the go!

#### **Getting started - PIN**

1



Open the app and search for your school.

2



Choose 'I **do not** have an account yet / Log in with PIN