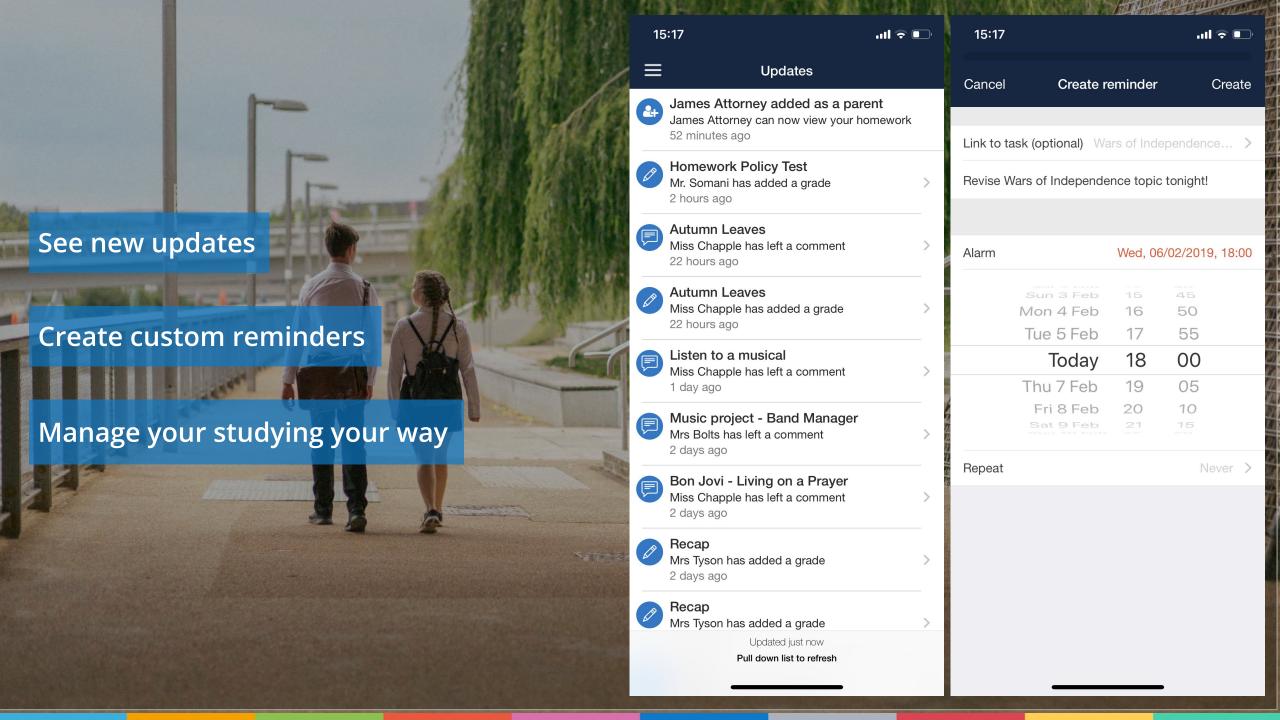

#### Parent / guardian access

Parents / guardians can use the app too

They can view your To-do List and task info any time

Allows parents / guardians to offer support and guidance

Demonstrate your independent study skills - they will love it!

#### **School Calendar**

Can't access your app?

Don't worry - we have a backup plan

Go to www.teamsatchel.com and search for your school

See every piece of homework and use the filters to find what you need!