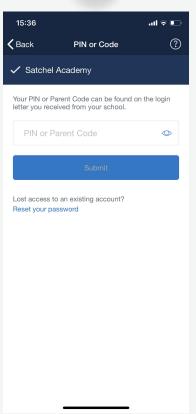

#### **Getting started - PIN**

1

Open the app and search for your school.

2

Choose 'I **do not** have an account yet / Log in with PIN or Parent Code'.

3

Enter the PIN you received from school (not the Parent Code).

4

Confirm the details and choose your password.

Press 'Update Profile'.

You can use these new credentials in future when logging in.