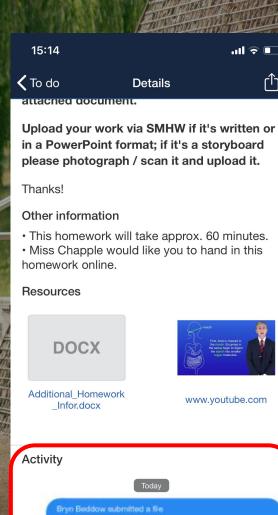

## A Student's Guide to the Satchel One App













- This homework will take approx. 60 minutes.
- · Miss Chapple would like you to hand in this homework online.

#### Resources



www.youtube.com



ull 🗢 🔲

www.youtube.com



www.youtube.com



www.youtube.com



www.youtube.com



www.youtube.com

Send

Message



#### Submitting work online via the app













#### Parent / guardian access

Parents / guardians can use the app too

They can view your To-do List and task info any time

Allows parents / guardians to offer support and guidance

Demonstrate your independent study skills - they will love it!



#### **School Calendar**



Can't access your app?

Don't worry - we have a backup plan

Go to www.teamsatchel.com and search for your school

See every piece of homework and use the filters to find what you need!

## Settings







Behaviour points and badges



#### Downloading the app





Please download the Satchel One app to receive push notifications and manage your homework on the go!

#### **Getting started - PIN**

1



Open the app and search for your school.

2



Choose 'I **do not** have an account yet / Log in with PIN or