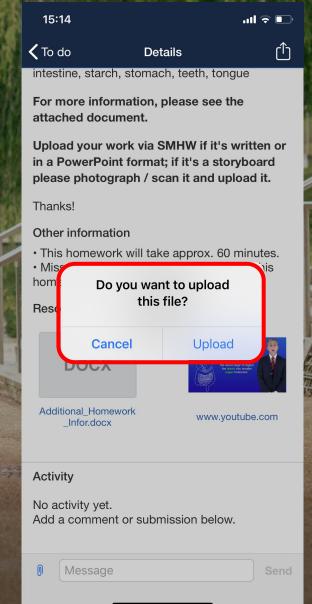

## A Student's Guide to the Satchel One App













- This homework will take approx. 60 minutes.
- · Miss Chapple would like you to hand in this homework online.

#### Resources



www.youtube.com



ull 🗢 🔲

www.youtube.com



www.youtube.com



www.youtube.com



www.youtube.com



www.youtube.com

Send

Message



#### Submitting work online via the app













#### Parent / guardian access

Parents / guardians can use the app too

They can view your To-do List and task info any time

Allows parents / guardians to offer support and guidance

Demonstrate your independent study skills - they will love it!



#### **School Calendar**



Can't access your app?

Don't worry - we have a backup plan

Go to www.teamsatchel.com and search for your school

See every piece of homework and use the filters to find what you need!

## Settings







Behaviour points and badges



#### Downloading the app





Please download the Satchel One app to receive push notifications and manage your homework on the go!

#### **Getting started - PIN**

1



Open the app and search for your school.

2



Choose 'I **do not** have an account yet / Log in with PIN o