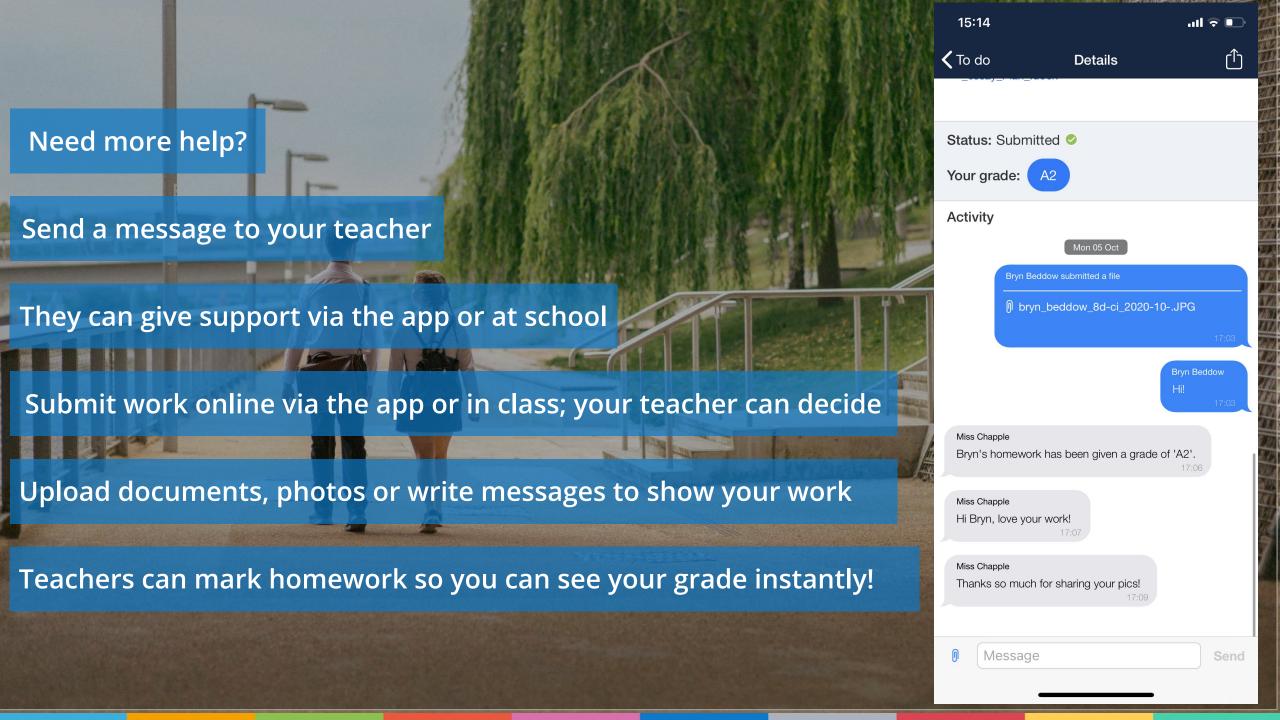

#### Submitting work online via the app

#### Parent / guardian access

Parents / guardians can use the app too

They can view your To-do List and task info any time

Allows parents / guardians to offer support and guidance

Demonstrate your independent study skills - they will love it!