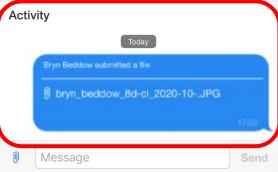

## A Student's Guide to the Satchel One App













- This homework will take approx. 60 minutes.
- · Miss Chapple would like you to hand in this homework online.

#### Resources



www.youtube.com



ull 🗢 🔲

www.youtube.com



www.youtube.com



www.youtube.com



www.youtube.com



www.youtube.com

Send

Message



#### Submitting work online via the app













#### Parent / guardian access

Parents / guardians can use the app too

They can view your To-do List and task info any time

Allows parents / guardians to offer support and guidance

Demonstrate your independent study skills - they will love it!



#### **School Calendar**



Can't access your app?

Don't worry - we have a backup plan

Go to www.teamsatchel.com and search for your school

See every piece of homework and use the filters to find what you need!

## Settings







Behaviour points and badges



#### Downloading the app





Please download the Satchel One app to receive push notifications and manage your homework on the go!

#### **Getting started - PIN**

1



Open the app and search for your school.

2



Choose 'I **do not** have an account yet / Log in with PIN or Pa