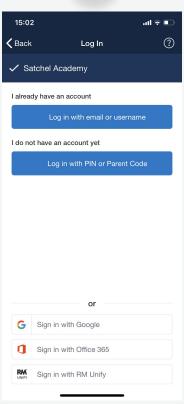

#### **Getting started - PIN**

1

Open the app and search for your school.

2

Choose 'I **do not** have an account yet / Log in with PIN or Parent Code'.

3

Enter the PIN you received from school (not the Parent Code).

### **Getting started - Single Sign On**

Open the app and search for your school.

Choose the correct SSO option from the list below and then log in as normal. You can use these details in future when logging in.