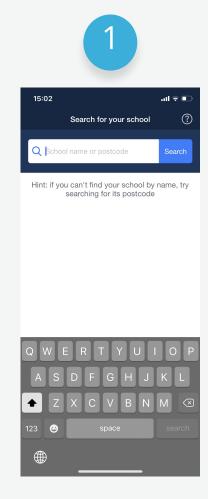

#### **Getting started - PIN**

1

Open the app and search for your school.

2

Choose 'I **do not** have an account yet / Log in with PIN or Parent Code'.

3

Enter the PIN you received from school (not the Parent Code).