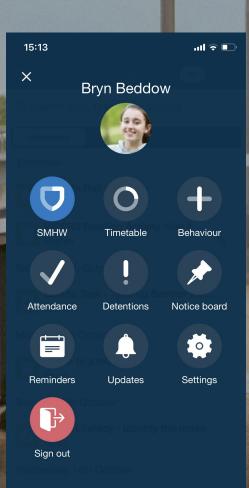

- This homework will take approx. 60 minutes.
- · Miss Chapple would like you to hand in this homework online.

#### Resources



www.youtube.com



ull 🗢 🔲

www.youtube.com



www.youtube.com



www.youtube.com



www.youtube.com



www.youtube.com

Send

Message



#### Submitting work online via the app













#### Parent / guardian access

Parents / guardians can use the app too

They can view your To-do List and task info any time

Allows parents / guardians to offer support and guidance

Demonstrate your independent study skills - they will love it!



#### **School Calendar**



Can't access your app?

Don't worry - we have a backup plan

Go to www.teamsatchel.com and search for your school

See every piece of homework and use the filters to find what you need!

## Settings







Behaviour points and badges



#### Downloading the app





Please download the Satchel One app to receive push notifications and manage your homework on the go!

#### **Getting started - PIN**

1



Open the app and search for your school.

2



Choose 'I **do not** have an account yet / Log in with PIN or Parent Code'.

3



Enter the PIN you received from school (not the Parent Code).

4



Confirm the details and choose your password.

Press 'Update Profile'.

You can use these new credentials in future when logging in.

### **Getting started - Single Sign On**



Open the app and search for your school.



Choose the correct SSO option from the list below and then log in as normal. You can use these details in future when logging in.



# satchel:

Together through education

w