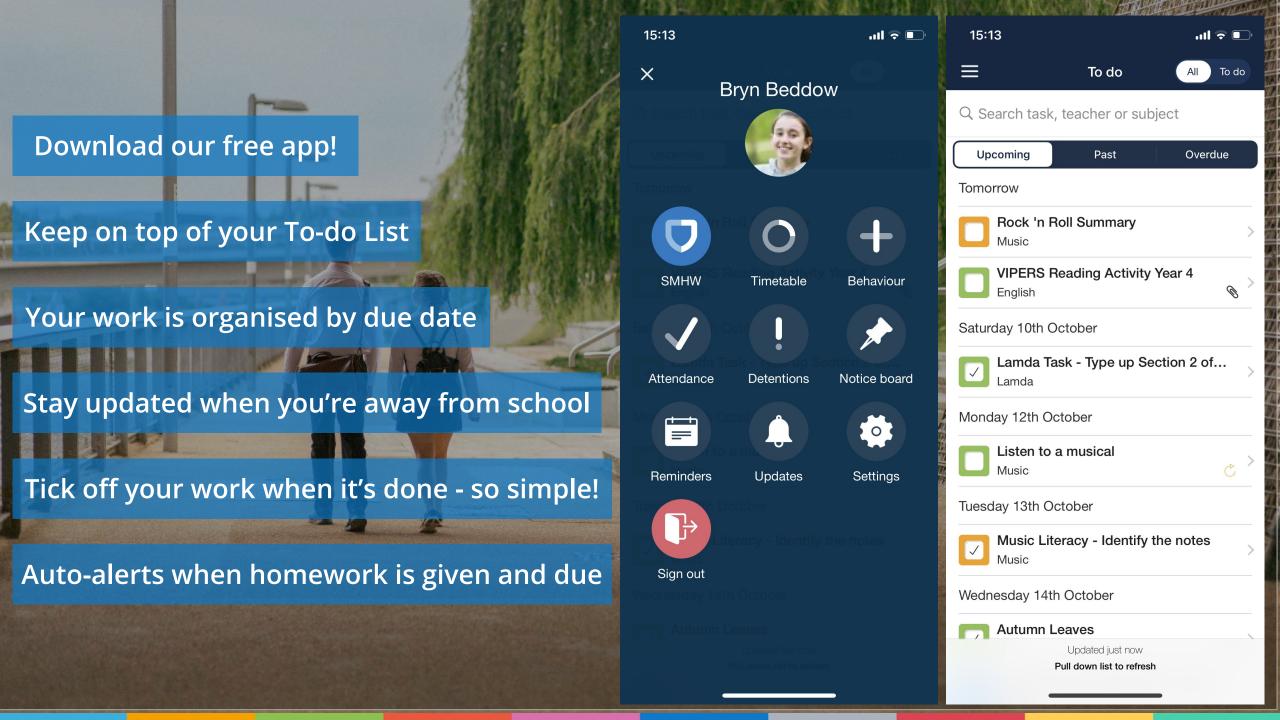

#### Downloading the app

Please download the Satchel One app to receive push notifications and manage your homework on the go!