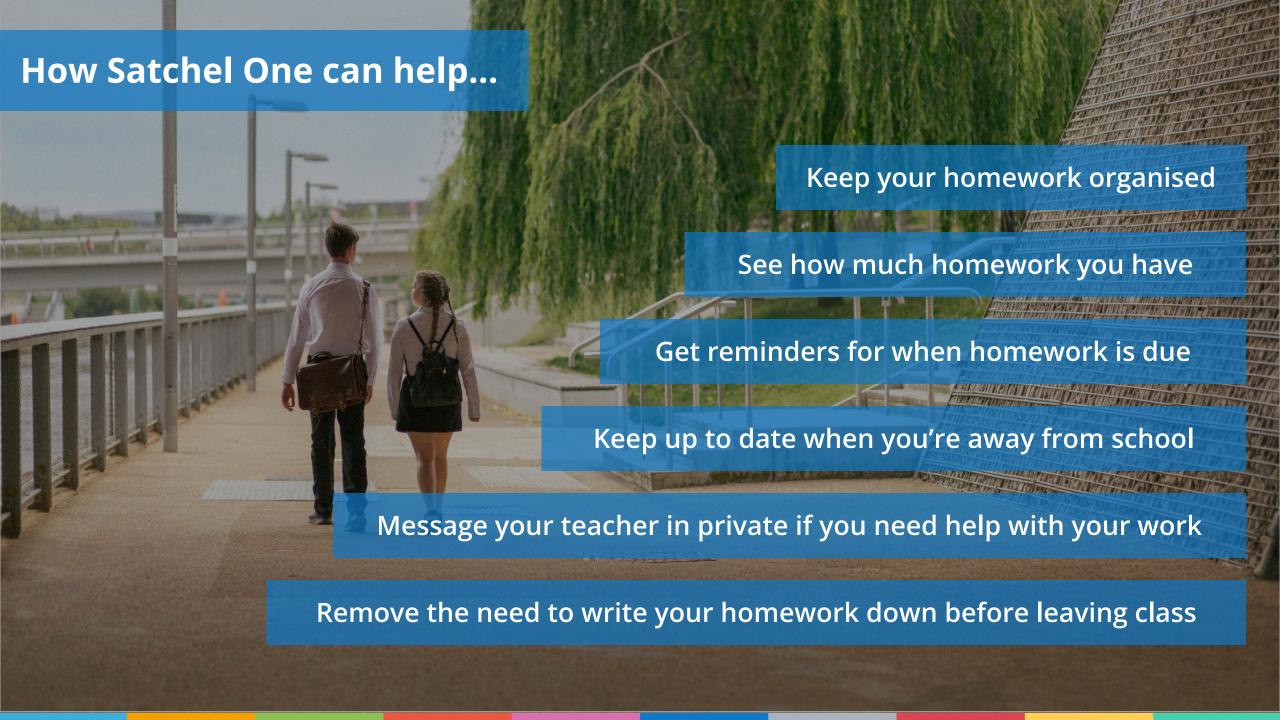

#### Downloading the app

Please download the Satchel One app to receive push notifications and manage your homework on the go!