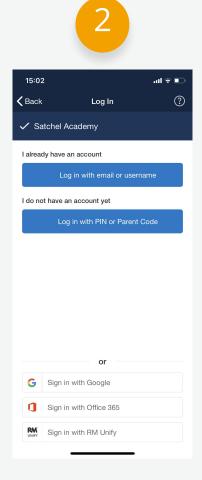

#### **Getting started - PIN**

1

Open the app and search for your school.

2

Choose 'I **do not** have an account yet / Log in with PIN or Parent Code'.

3

Enter the PIN you received from school (not the Parent Code).