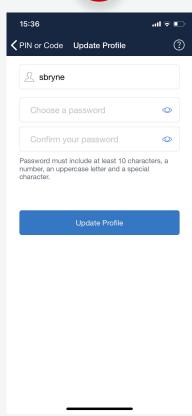

4

Confirm the details and choose your password.

Press 'Update Profile'.

You can use these new credentials in future when logging in.