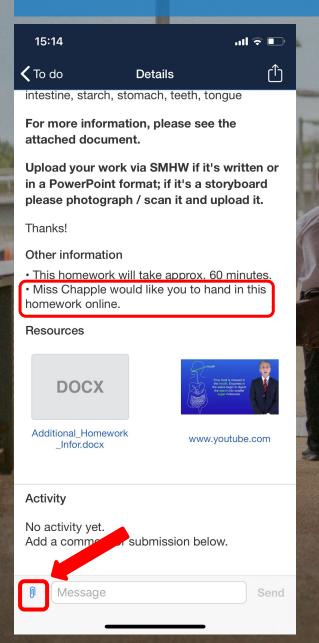

## A Student's Guide to the Satchel One App

- This homework will take approx. 60 minutes.
- · Miss Chapple would like you to hand in this homework online.

#### Resources

www.youtube.com

ull 🗢 🔲

www.youtube.com

www.youtube.com

www.youtube.com

www.youtube.com

www.youtube.com