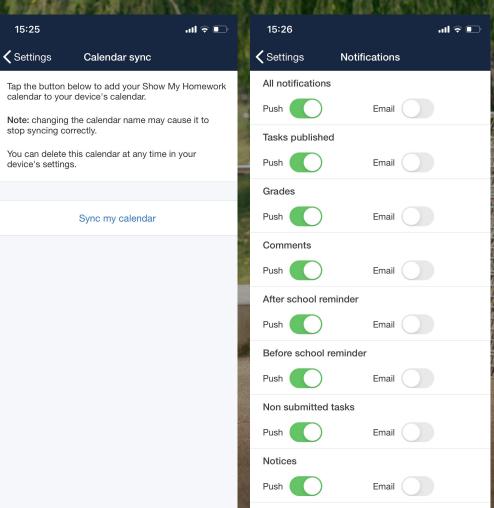

his homework will take approx. 60 minutes.
- · Miss Chapple would like you to hand in this homework online.

#### Resources



www.youtube.com



ull 🗢 🔲

www.youtube.com



www.youtube.com



www.youtube.com



www.youtube.com



www.youtube.com

Send

Message



#### Submitting work online via the app













#### Parent / guardian access

Parents / guardians can use the app too

They can view your To-do List and task info any time

Allows parents / guardians to offer support and guidance

Demonstrate your independent study skills - they will love it!



#### **School Calendar**



Can't access your app?

Don't worry - we have a backup plan

Go to www.teamsatchel.com and search for your school

See every piece of homework and use the filters to find what you need!

## Settings







Behaviour points and badges



#### Downloading the app





Please download the Satchel One app to receive push notifications and manage your homework on the go!

#### **Getting started - PIN**

1



Open the app and search for your school.

2



Choose 'I **do not** have an account yet / Log in with PIN or Parent Code'.

3



Enter the PIN you received from school (not the Parent Code).

4



Confirm the details and choose your password.

Press 'Update Profile'.

You can use these new credentials in future when logging in.

### **Getting started - Single Sign On**



Open the app and search for your school.



Choose the correct SSO option from the list below and then log in as normal. You can use these details in future when logging in.



# satchel:

Together through education

www.t