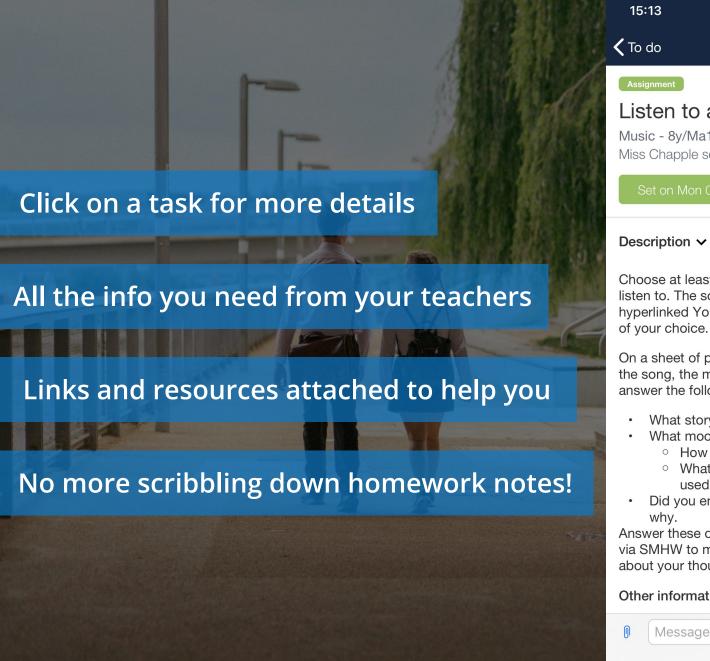

## A Student's Guide to the Satchel One App













- This homework will take approx. 60 minutes.
- · Miss Chapple would like you to hand in this homework online.

#### Resources



www.youtube.com



ull 🗢 🔲

www.youtube.com



www.youtube.com



www.youtube.com



www.youtube.com



www.youtube.com

Send

Message



#### Submitting work online via the app













#### Parent / guardian access

Parents / guardians can use the app too

They can view your To-do List and task info any time

Allows parents / guardians to offer support and guidance

Demonstrate your independent study skills - they will love it!



#### **School Calendar**



Can't access your app?

Don't worry - we have a backup plan

Go to www.teamsatchel.com and search for your school

See every piece of homework and use the filters to find what you need!

## Setti