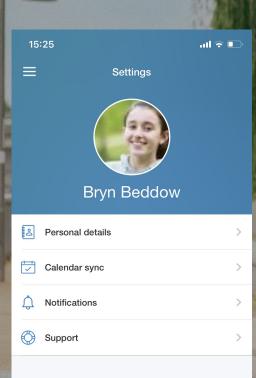

This homework will take approx. 60 minutes.
- · Miss Chapple would like you to hand in this homework online.

#### Resources



www.youtube.com



ull 🗢 🔲

www.youtube.com



www.youtube.com



www.youtube.com



www.youtube.com



www.youtube.com

Send

Message



#### Submitting work online via the app













#### Parent / guardian access

Parents / guardians can use the app too

They can view your To-do List and task info any time

Allows parents / guardians to offer support and guidance

Demonstrate your independent study skills - they will love it!



#### **School Calendar**



Can't access your app?

Don't worry - we have a backup plan

Go to www.teamsatchel.com and search for your school

See every piece of homework and use the filters to find what you need!

## Settings







Behaviour points and badges



#### Downloading the app





Please download the Satchel One app to receive push notifications and manage your homework on the go!

#### **Getting started - PIN**

1



Open the app and search for your school.

2



Choose 'I **do not** have an account yet / Log in with PIN or Parent Code'.

3



Enter the PIN you received from school (not the Parent Code).

4



Confirm the details and choose your password.

Press 'Update Profile'.

You can use these new credentials in future when logging in.

### **Getting started - Single Sign On**



Open the app and search for your school.



Choose the correct SSO option from the list below and then log in as normal. You can use these details in future when logging in.



# satchel:

Together through education

www